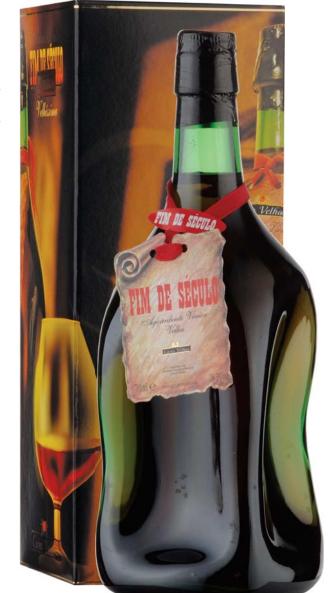

## FIM DE SÉCULO

**OLD BRANDY** 

**CLASSIFICATION** Old Brandy.

APPEARANCE Limpid.

**COLOUR** Defined topaz with subtle greenish hues.

**AROMA** Blend of fruit with the aromas resulting from the ageing in Limousin and Portuguese oak casks. The notes of vanilla, cocoa, exotic woods and toasted grains prevail.

## AVAILABLE IN THE FOLLOWING REFERENCES

| <b>\)</b> 700 ml                                                                               |                                    | > 700 ml with card box                                                                       |                                 |
|------------------------------------------------------------------------------------------------|------------------------------------|----------------------------------------------------------------------------------------------|---------------------------------|
| PACKAGING SPECIFICATIONS                                                                       |                                    | PACKAGING SPECIFICATIONS                                                                     |                                 |
| EAN BOTTLE<br>ITF CASE 2                                                                       | -<br>5601239000848                 | EAN BOTTLE                                                                                   | 5601239000844<br>35601239001057 |
| STANDARD PALLETIZATION                                                                         |                                    | STANDARD PALLETIZATION                                                                       |                                 |
| Nº CASE/PALLET Nº ROW/PALLET Nº CASE/ROW PALLET WEIGHT (kg) Nº BOTTLES/CASE PALLET HEIGHT (cm) | 60<br>4<br>15<br>406,8<br>4<br>128 | Nº CASE/PALLET Nº ROW/PALLET Nº CASE/ROW PALLET WEIGHT (kg Nº BOTTLES/CASE PALLET HEIGHT (CM | 6                               |